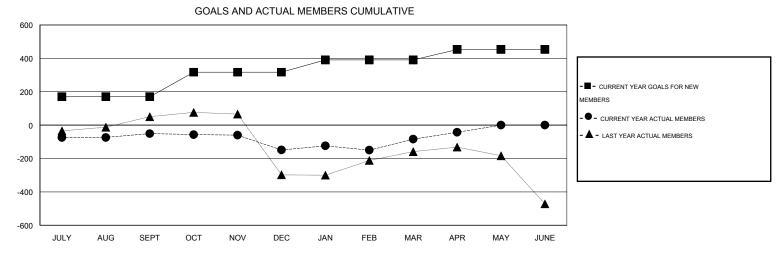

## GMT: VINOD KHANNA

GMT CA 6

|                            |                  | Clubs               |                            |                             | Members                    |                    |                                  |                              |                             |  |
|----------------------------|------------------|---------------------|----------------------------|-----------------------------|----------------------------|--------------------|----------------------------------|------------------------------|-----------------------------|--|
|                            | RESU             | LTS FOR 2013-2014   |                            |                             | RESULTS FOR 2013-2014      |                    |                                  |                              |                             |  |
| QUARTER                    | NEW CLUB<br>GOAL | ACTUAL NEW<br>CLUBS | ACTUAL<br>DROPPED<br>CLUBS | ACTUAL NET<br>GAIN/<br>LOSS | QUARTER                    | NEW MEMBER<br>GOAL | ACTUAL TOTAL<br>MEMBERS<br>ADDED | ACTUAL<br>DROPPED<br>MEMBERS | ACTUAL NET<br>GAIN/<br>LOSS |  |
| JULY/AUG/SEPT              | 5                | 1                   | 4                          | -3                          | JULY/AUG/SEPT              | 170                | 121                              | 172<br>198                   | -51<br>-98                  |  |
| OCT/NOV/DEC<br>JAN/FEB/MAR | 3                | 1                   | 8<br>2                     | -7<br>-1                    | OCT/NOV/DEC<br>JAN/FEB/MAR | 147<br>73          | 100<br>216                       | 198                          | -98<br>65                   |  |
| APR/MAY/JUNE               | 2                | 0                   | 0                          | 0                           | APR/MAY/JUNE               | 63                 | 65                               | 24                           | 41                          |  |