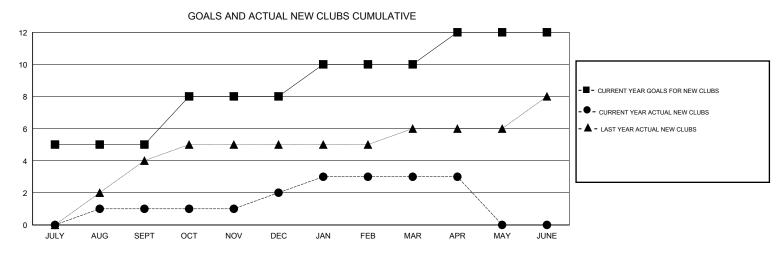

## GMT: VINOD KHANNA

GMT CA 6

|                            |                  | Clubs               |                            |                             | Members                    |                    |                                  |                              |                             |  |
|----------------------------|------------------|---------------------|----------------------------|-----------------------------|----------------------------|--------------------|----------------------------------|------------------------------|-----------------------------|--|
|                            | RESU             | LTS FOR 2013-2014   |                            |                             | RESULTS FOR 2013-2014      |                    |                                  |                              |                             |  |
| QUARTER                    | NEW CLUB<br>GOAL | ACTUAL NEW<br>CLUBS | ACTUAL<br>DROPPED<br>CLUBS | ACTUAL NET<br>GAIN/<br>LOSS | QUARTER                    | NEW MEMBER<br>GOAL | ACTUAL TOTAL<br>MEMBERS<br>ADDED | ACTUAL<br>DROPPED<br>MEMBERS | ACTUAL NET<br>GAIN/<br>LOSS |  |
| JULY/AUG/SEPT              | 5                | 1                   | 4                          | -3                          | JULY/AUG/SEPT              | 170                | 121                              | 172<br>198                   | -51<br>-98                  |  |
| OCT/NOV/DEC<br>JAN/FEB/MAR | 3                | 1                   | 8<br>2                     | -7<br>-1                    | OCT/NOV/DEC<br>JAN/FEB/MAR | 147<br>73          | 100<br>216                       | 198                          | -98<br>65                   |  |
| APR/MAY/JUNE               | 2                | 0                   | 0                          | 0                           | APR/MAY/JUNE               | 63                 | 65                               | 24                           | 41                          |  |